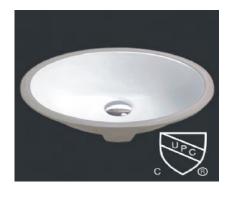

#### Model # ICC-1626

Colors: White or Bisque

17 1/4" x 14 1/4" under counter oval sink, with overflow, unglazed rim. (includes mounting hardware)

#### Bowl dimensions:

15.25" wide x 12" front to back x 6" deep 1.75" Dia. drain. (hardware not included)

White: \$ Bisque: \$

Direct offset to Kohler 2209

Listings: CUPC