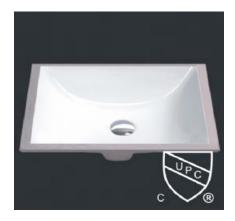

# Model # ICC-1633

Colors: White or Bisque

20" x 15" under counter rectangular sink, with overflow, unglazed rim, includes mounting hardware

## Bowl dimensions:

18" wide x 13" front to back x 5.5" deep 1.75" Dia. Drain (hardware not included)

White: \$ Bisque: \$

Listings: CUPC, CSA

15030 County Road 75 NW Monticello, MN 55362 763-878-2212 www.summitstoneinteriors.com