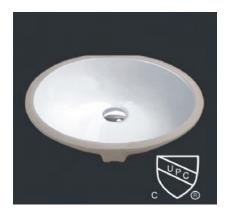

## Model # ICC-1601

Colors: White or Bisque

19 1/2" x 16" under counter large oval sink, with overflow, unglazed rim. (includes mounting hardware)

#### Bowl dimensions:

17.25" wide x 14" front to back x 6.25" deep 1.75" Dia. drain. (hardware not included)

White: \$ Bisque: \$

Direct offset to Kohler 2210 Listings: CUPC, CSA